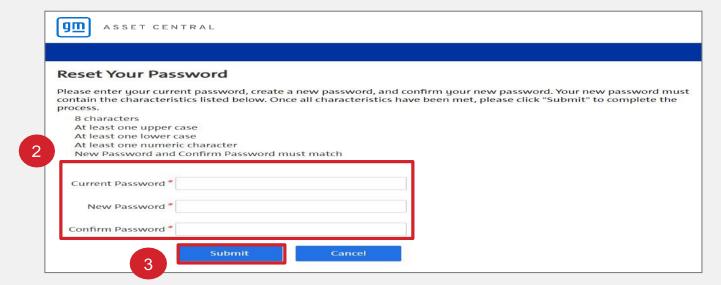

## Change Password after Login?

## How do you change your Temporary Password after login?

Agencies and Non-Global Connect Dealers and Distributors can change their Asset Central account password, once they are logged into the system.

- 1. From the dropdown menu next to your name on top right hand corner of the screen, select Reset Password to enter the Change Password screen.
- 2. Enter your temporary password, new password and confirm the new password.
- 3. Click on 'Submit' to save your new password.