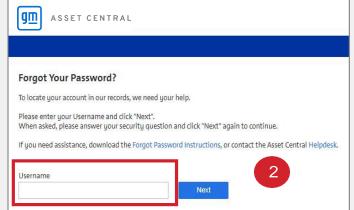

## What do you do when you forgot your password?

Agencies and Non-Global Connect Dealers and Distributors can reset their Asset Central account password.

- Click on the 'Forgot Password' link on the Login Page to enter the Forgot Password page.
- 2. Enter your Username and click on 'Next' button.
- 3. Enter the answer to your Security Question.
- 4. Click on 'Next' button. A temporary password to login to Asset Central will be sent in an email your registered email. Check your email and follow the instructions.