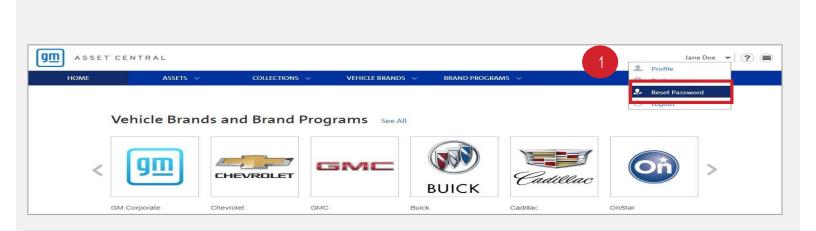

## How do you change your Temporary Password after login?

Agencies and Non-Global Connect Dealers and Distributors can change their Asset Central account password, once they are logged into the system.

- 1. From the dropdown menu next to your name on top right hand corner of the screen, select Reset Password to enter the Change Password screen.
- 2. Enter your temporary password, new password and confirm the new password.
- 3. Click on 'Submit' to save your new password.