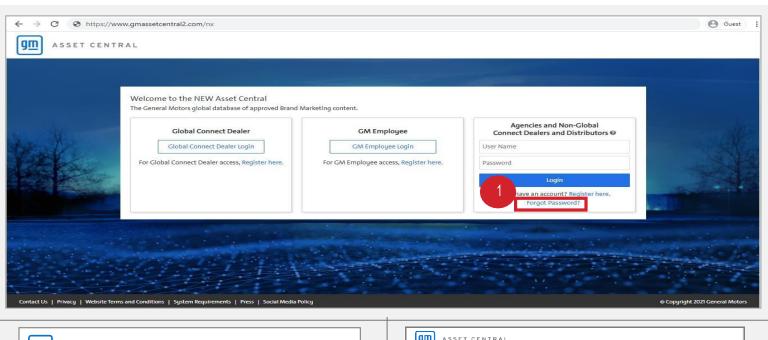

## What do you do when you forgot your password?

Agencies and Non-Global Connect Dealers and Distributors can reset their Asset Central account password.

- Click on the 'Forgot Password' link on the Login Page to enter the Forgot Password page.
- 2. Enter your Username and click on 'Next' button.
- 3. Enter the answer to your Security Question.
- 4. Click on 'Next' button. A temporary password to login to Asset Central will be sent in an email your registered email. Check your email and follow the instructions.