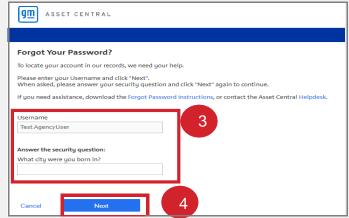

## What do you do when you forgot your password?

Agencies and Non-Global Connect Dealers and Distributors can reset their Asset Central account password.

- Click on the 'Forgot Password' link on the Login Page to enter the Forgot Password page.
- 2. Enter your Username and click on 'Next' button.
- 3. Enter the answer to your Security Question.
- 4. Click on 'Next' button. A temporary password to login to Asset Central will be sent in an email your registered email. Check your email and follow the instructions.